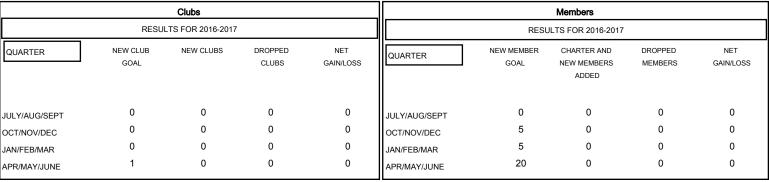

## GOALS AND ACTUAL NEW CLUBS CUMULATIVE

| DROPPED CLUBS: 0     |   | 0 CLUBS OF 0 ADDED 1 OR MORE NEW<br>MEMBERS | GENDER DISTRIBUTION  MALE 0 (100.00%)  FEMALE 0 (100.00%) |   |
|----------------------|---|---------------------------------------------|-----------------------------------------------------------|---|
| DROPPED MEMBERS      |   |                                             | PENMALE 3 (100.00%)                                       |   |
| DECEASED             | 0 | CLICK HERE FOR HEALTH ASSESSMENT DATA       | FAMILY UNIT MEMBERS                                       | 0 |
| CLUB CANCELLED OTHER | 0 |                                             | HEAD OF HOUSEHOLD                                         | 0 |
| TOTAL                | 0 |                                             | NON-HEAD OF HOUSEHOLD                                     | 0 |