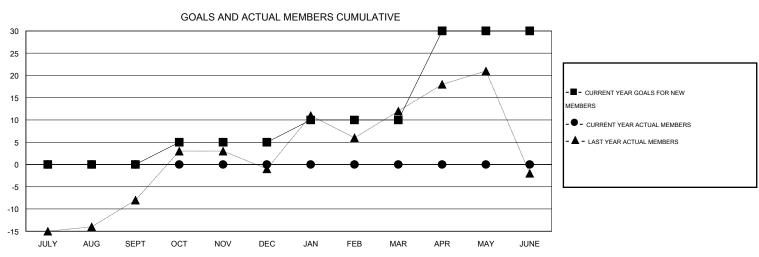

## GOALS AND ACTUAL NEW CLUBS CUMULATIVE

| DROPPED CLUBS: 0     |   | 0 CLUBS OF 0 ADDED 1 OR MORE NEW<br>MEMBERS | GENDER DISTRIBUTION  MALE 0 (100.00%)  FEMALE 0 (100.00%) |   |
|----------------------|---|---------------------------------------------|-----------------------------------------------------------|---|
| DROPPED MEMBERS      |   |                                             | PENMALE 3 (100.00%)                                       |   |
| DECEASED             | 0 | CLICK HERE FOR HEALTH ASSESSMENT DATA       | FAMILY UNIT MEMBERS                                       | 0 |
| CLUB CANCELLED OTHER | 0 |                                             | HEAD OF HOUSEHOLD                                         | 0 |
| TOTAL                | 0 |                                             | NON-HEAD OF HOUSEHOLD                                     | 0 |